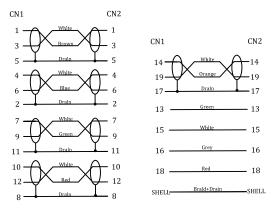

#### **Conductor 1 (5 pairs)**

Conductor Type: Insulation: Color: Drain Wire: Shield: 30AWG Bare Copper Foamed PE Brown/White, Blue/White, Green/ White, Red/White, Orange/White 30AWG Bare Copper Aluminum Foil+Mylar 100% Coverage

#### **Conduct 2 ( 4 cores)**

| ( ) ) ( ) ) ( ) ) ( ) ) ( ) ) ( ) ) ( ) ) ( ) ) ( ) ) ( ) ) ( ) ) ( ) ) ( ) ) ( ) ) ( ) ) ( ) ) ( ) ) ( ) ) ( ) ) ( ) ) ( ) ) ( ) ) ( ) ) ( ) ) ( ) ) ( ) ) ( ) ) ( ) ) ( ) ) ( ) ) ( ) ) ( ) ) ( ) ) ( ) ) ( ) ) ( ) ) ( ) ) ( ) ) ( ) ) ( ) ) ( ) ) ( ) ) ( ) ) ( ) ) ( ) ) ( ) ) ( ) ) ( ) ) ( ) ) ( ) ) ( ) ) ( ) ) ( ) ) ( ) ) ( ) ) ( ) ) ( ) ) ( ) ) ( ) ) ( ) ) ( ) ) ( ) ) ( ) ) ( ) ) ( ) ) ( ) ) ( ) ) ( ) ) ( ) ) ( ) ) ( ) ) ( ) ) ( ) ) ( ) ) ( ) ) ( ) ) ( ) ) ( ) ) ( ) ) ( ) ) ( ) ) ( ) ) ( ) ) ( ) ) ( ) ) ( ) ) ( ) ) ( ) ) ( ) ) ( ) ) ( ) ) ( ) ) ( ) ) ( ) ) ( ) ) ( ) ) ( ) ) ( ) ) ( ) ) ( ) ) ( ) ) ( ) ) ( ) ) ( ) ) ( ) ) ( ) ) ( ) ) ( ) ) ( ) ) ( ) ) ) ( ) ) ) ) ) ) ) ) ) ) ) ) ) ) ) ) ) ) ) ) | <b>)</b>                |
|---------------------------------------------------------------------------------------------------------------------------------------------------------------------------------------------------------------------------------------------------------------------------------------------------------------------------------------------------------------------------------------------------------------------------------------------------------------------------------------------------------------------------------------------------------------------------------------------------------------------------------------------------------------------------------------------------------------------------------|-------------------------|
| Conductor Type:                                                                                                                                                                                                                                                                                                                                                                                                                                                                                                                                                                                                                                                                                                                 | 30AWG Bare Copper       |
| Insulation:                                                                                                                                                                                                                                                                                                                                                                                                                                                                                                                                                                                                                                                                                                                     | HDPE                    |
| Color:                                                                                                                                                                                                                                                                                                                                                                                                                                                                                                                                                                                                                                                                                                                          | Green, White, Grey, Red |
|                                                                                                                                                                                                                                                                                                                                                                                                                                                                                                                                                                                                                                                                                                                                 |                         |
|                                                                                                                                                                                                                                                                                                                                                                                                                                                                                                                                                                                                                                                                                                                                 |                         |
| Shield:                                                                                                                                                                                                                                                                                                                                                                                                                                                                                                                                                                                                                                                                                                                         | Aluminum Foil+Mylar     |
|                                                                                                                                                                                                                                                                                                                                                                                                                                                                                                                                                                                                                                                                                                                                 | 100% Coverage           |