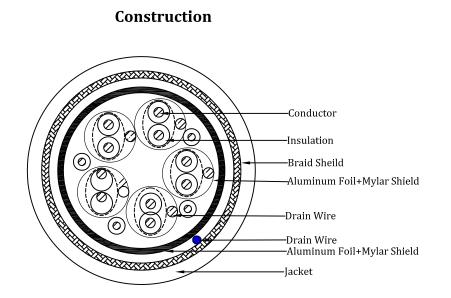

#### **Conductor 1 (5 pairs)**

Conductor Type: Insulation: Color: Drain Wire: Shield: 30AWG Bare Copper Foamed PE Brown/White, Blue/White, Green/ White, Red/White, Orange/White 30AWG Bare Copper Aluminum Foil+Mylar 100% Coverage

### **Physical Characteristics:**

| i ny biour chur dotor ibtiobi |                                          |  |
|-------------------------------|------------------------------------------|--|
| Voltage Rating:               | 30V                                      |  |
| Maximum Bend Radius:          | 90mm                                     |  |
| Temperature Rating:           | 80 °C                                    |  |
| Approvals:                    | RoHS Compliant                           |  |
| Packagte type:                | PE bag, Zip bag, Box, Hang card, Blister |  |
|                               |                                          |  |

#### **Conduct 2 ( 4 cores)**

| ( ) ) ( ) ) ( ) ) ( ) ) ( ) ) ( ) ) ( ) ) ( ) ) ( ) ) ( ) ) ( ) ) ( ) ) ( ) ) ( ) ) ( ) ) ( ) ) ( ) ) ( ) ) ( ) ) ( ) ) ( ) ) ( ) ) ( ) ) ( ) ) ( ) ) ( ) ) ( ) ) ( ) ) ( ) ) ( ) ) ( ) ) ( ) ) ( ) ) ( ) ) ( ) ) ( ) ) ( ) ) ( ) ) ( ) ) ( ) ) ( ) ) ( ) ) ( ) ) ( ) ) ( ) ) ( ) ) ( ) ) ( ) ) ( ) ) ( ) ) ( ) ) ( ) ) ( ) ) ( ) ) ( ) ) ( ) ) ( ) ) ( ) ) ( ) ) ( ) ) ( ) ) ( ) ) ( ) ) ( ) ) ( ) ) ( ) ) ( ) ) ( ) ) ( ) ) ( ) ) ( ) ) ( ) ) ( ) ) ( ) ) ( ) ) ( ) ) ( ) ) ( ) ) ( ) ) ( ) ) ( ) ) ( ) ) ( ) ) ( ) ) ( ) ) ( ) ) ( ) ) ( ) ) ( ) ) ( ) ) ( ) ) ( ) ) ( ) ) ( ) ) ( ) ) ( ) ) ( ) ) ( ) ) ( ) ) ( ) ) ( ) ) ( ) ) ( ) ) ( ) ) ( ) ) ( ) ) ( ) ) ( ) ) ( ) ) ( ) ) ) ( ) ) ) ) ) ) ) ) ) ) ) ) ) ) ) ) ) ) ) ) | <b>)</b>                |
|---------------------------------------------------------------------------------------------------------------------------------------------------------------------------------------------------------------------------------------------------------------------------------------------------------------------------------------------------------------------------------------------------------------------------------------------------------------------------------------------------------------------------------------------------------------------------------------------------------------------------------------------------------------------------------------------------------------------------------|-------------------------|
| Conductor Type:                                                                                                                                                                                                                                                                                                                                                                                                                                                                                                                                                                                                                                                                                                                 | 30AWG Bare Copper       |
| Insulation:                                                                                                                                                                                                                                                                                                                                                                                                                                                                                                                                                                                                                                                                                                                     | HDPE                    |
| Color:                                                                                                                                                                                                                                                                                                                                                                                                                                                                                                                                                                                                                                                                                                                          | Green, White, Grey, Red |
|                                                                                                                                                                                                                                                                                                                                                                                                                                                                                                                                                                                                                                                                                                                                 |                         |
|                                                                                                                                                                                                                                                                                                                                                                                                                                                                                                                                                                                                                                                                                                                                 |                         |
| Shield:                                                                                                                                                                                                                                                                                                                                                                                                                                                                                                                                                                                                                                                                                                                         | Aluminum Foil+Mylar     |
|                                                                                                                                                                                                                                                                                                                                                                                                                                                                                                                                                                                                                                                                                                                                 | 100% Coverage           |

#### **Overall**

Drain Wire: Foil Shield:

Braided Shield: Jacket: OD: 30AWG Copper Clad Steel Aluminum Foil+Mylar 100% Coverage 16/4/0.12 Aluminum Magnesium PVC 6.0±0.2mm