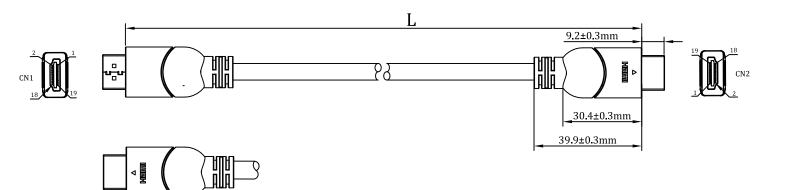

# **UMACABLE HIGH QUALITY HDMI CABLE**

Diagram

### **Connector 1**

Connector Type: PIN Construction: Plating: Injection: HDMI Type A Male Phosphor Copper 1 µm Gold 45P PVC

### Connector 2

Connector Type: PIN Construction: Plating: Injection: HDMI Type A Male Phosphor Copper 1 µm Gold 45P PVC